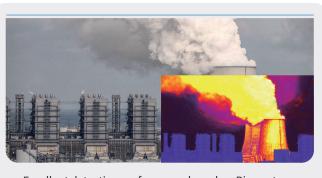

### **DRI (Detection Recognition Identification) Distance**

Notice: This distance is based on 17-µm sensor

Excellent detection performance based on Bi-spectrum

learning algorithm including line crossing, intrusion, region entry and exit