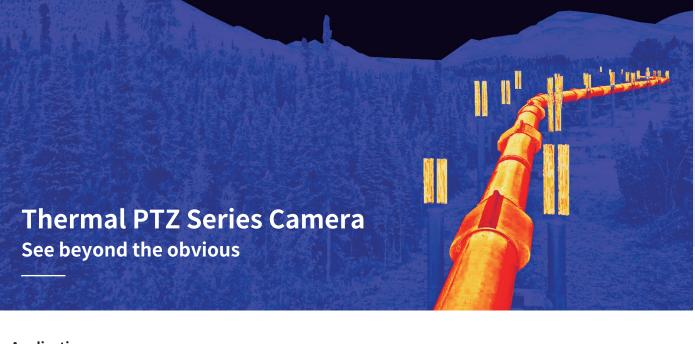

Therma PTZ series cameras enable operators to monitor a wide range of areas for perimeter detection and fire prevention, such as gas stations, chemical plants, construction sites, airports, power stations, etc.