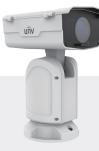

## IPC7622ER-X44U 44X 300m IR Positioning System

- Professional mechanical design, high precision positioning
- Adopt gyroscope for image stabilization especially at tele side
- Powerful optical defog function