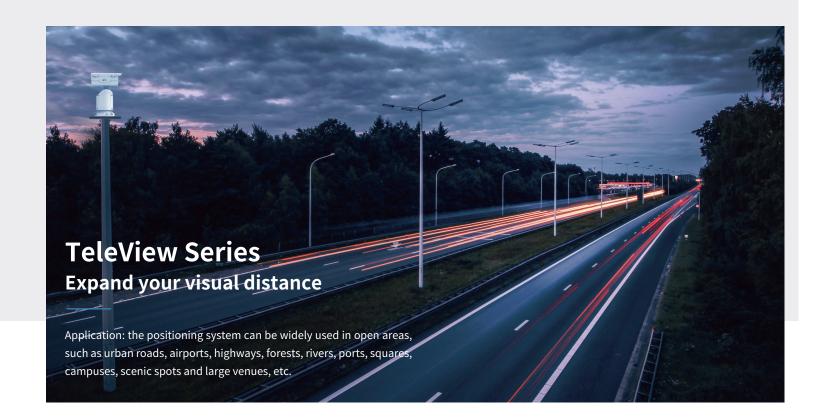

## IPC7622ER-X44U 44X 300m IR Positioning System

- Professional mechanical design, high precision positioning
- Adopt gyroscope for image stabilization especially at tele side
- Powerful optical defog function

## IPC7622EL-X55UG 55X 1000m Laser Positioning System

- Built-in gradienter to ensure the horizontal position during installation
- Equipped with automatic wipers

Technical Support: globalsupport@uniview.com