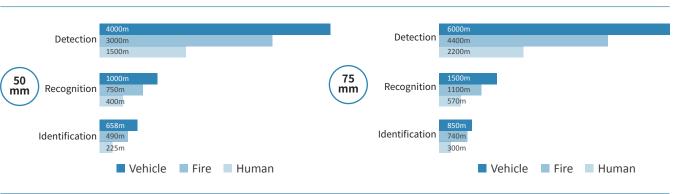

### **DRI (Detection Recognition Identification) Distance**

Notice: This distance is based on 17-µm sensor

Excellent detection performance based on Bi-spectrum

learning algorithm including line crossing, intrusion, region entry and exit