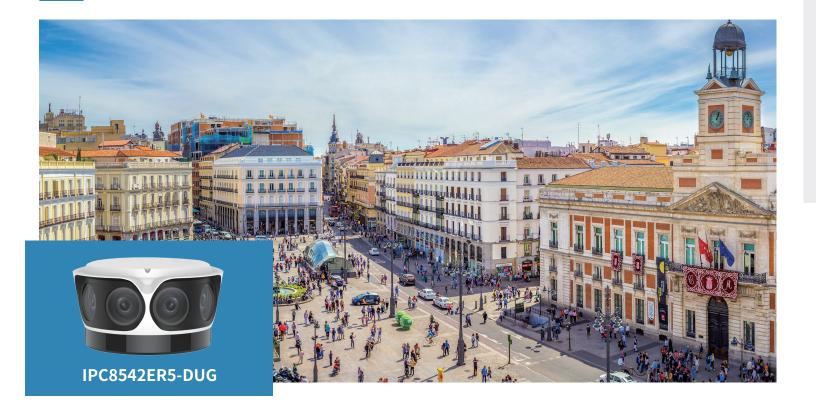

# **OmniView 180° Panoramic Camera**

180° clarity

### Application

OmniView panoramic camera is suitable for monitoring a wide range of areas, such as public plazas, arenas, airports, busy traffic stations, and campuses. There are a variety of mounting methods to choose from, which can perfectly meet the requirements that see more with just one camera.

- 4 sensors, up to 4096×1800@30fps
- Video alignment for a seamless image
- Crossing line / intrusion detection trigger PTZ speed dome automatically tracking
- Support panoramic camera and PTZ linkage manually
- 5 ePTZ, support smart event setting on each ePTZ