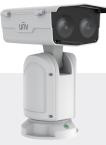

## IPC7622EL-X55UG 55X 1000m Laser Positioning System

- Built-in gradienter to ensure the horizontal position during installation
- Equipped with automatic wipers

Technical Support: globalsupport@uniview.com